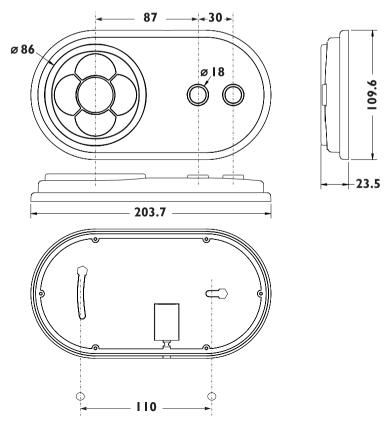

### **TECHNICAL DRAWINGS**

©2000 PHILIPS

# Controls

- Left
- Up
- Right
- Down
- Go
- Menu
- Play

| • Dimensions (wxhxd) | : 203,7 x 109,6 x 23,5 mm |
|----------------------|---------------------------|
|----------------------|---------------------------|